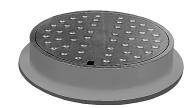

## **1660 FRAME & COVER**

Heavy duty Machined bearing surfaces Accepts 1661 covers and grates

Options
Watertite assembly
Custom logo covers
Special lettered covers
Adjusting risers
Gasket seal covers
9 3/4" height frame — 1661
20 5/8" clear opening