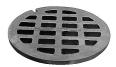

Type M Flat Grate Type A2 e Approx. 120 sq. in. open Closed pi

**Type A2 Cover** Closed pick holes

Type M Flat Grate Approx. 175 sq. in. open area

— 20 11/16" DIA

- 28 1/2" DIA

See 1450 for additional frame height.

Supplied By: