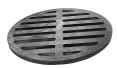

Type M Flat Grate Type A2 e Approx. 120 sq. in. open Closed pi

**Type A2 Cover** Closed pick holes