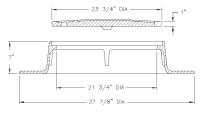

## **1660 FRAME & COVER**

Heavy duty Machined bearing surfaces Accepts 1661 covers and grates

Options
Watertite assembly
Custom logo covers
Special lettered covers
Adjusting risers
Gasket seal covers
9 3/4" height frame — 1661
20 5/8" clear opening

## 1665 FRAME & COVER

Heavy duty Vertical and horizontal machined surfaces

Options
Solid or vented covers
Custom logo covers
Special lettered covers
Grates
Also accepts 1450 covers
Watertite assembly
Lock lug assembly
Adjusting risers
Top flange 4" frame — 2925