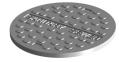

Type M Flat Grate Type A2 e Approx. 120 sq. in. open Closed pi

**Type A2 Cover** Closed pick holes