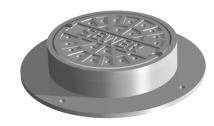

## 1665 FRAME & COVER

Heavy duty Vertical and horizontal machined surfaces

Options
Solid or vented covers
Custom logo covers
Special lettered covers
Grates
Also accepts 1450 covers
Watertite assembly
Lock lug assembly
Adjusting risers
Top flange 4" frame — 2925